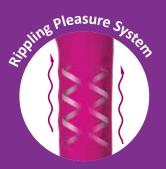

### SAMBA

- Rippling Pleasure System
- 7 Functions
- Waterproof
- Rechargeable

Charge Time: 2 hr 20 min Run Time: Up to 1 hr

#### Get moving with Samba!

These smooth curves rotate and twist with power and ease, in 3 distinct areas of the shaft. The combination of the internal movement, along with the all encompassing triple clitoral shape, creates a unique sensation unlike anything you've felt before!