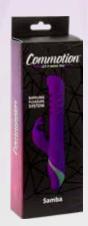

### SAMBA

- Rippling Pleasure System
- 7 Functions
- Waterproof
- Rechargeable

Charge Time: 2 hr 20 min Run Time: Up to 1 hr

#### Get moving with Samba!

These smooth curves rotate and twist with power and ease, in 3 distinct areas of the shaft. The combination of the internal movement, along with the all encompassing triple clitoral shape, creates a unique sensation unlike anything you've felt before!