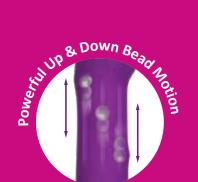

## RHUMBA

- Powerful Up & Down Bead Motion
- 7 Functions
- Waterproof
- Rechargeable

Charge Time: 2 hr 20 min Run Time: Up to 1 hr

#### Ready to Rhumba?

With 4 beads driving up and down, this vibrator offers a unique movement that creates exquisite unwavering pleasure. With a powerful rabbit clitoral shape, Rhumba has all the right moves to satisfy!