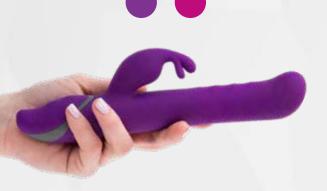

#### Ready to Rhumba?

With 4 beads driving up and down, this vibrator offers a unique movement that creates exquisite unwavering pleasure. With a powerful rabbit clitoral shape, Rhumba has all the right moves to satisfy!

Prepare to start a Commotion in the bedroom.

Available in Plum (#95115) & Raspberry (#95135)

Available in Plum (#95015) & Raspberry (#95035)