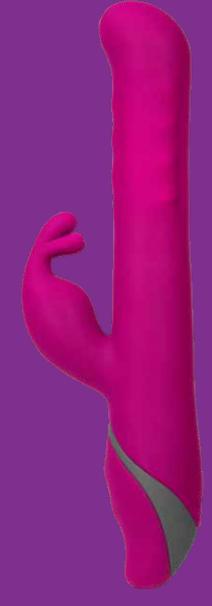

## RHUMBA

- Powerful Up & Down Bead Motion
- 7 Functions
- Waterproof
- Rechargeable

Charge Time: 2 hr 20 min Run Time: Up to 1 hr

#### Ready to Rhumba?

With 4 beads driving up and down, this vibrator offers a unique movement that creates exquisite unwavering pleasure. With a powerful rabbit clitoral shape, Rhumba has all the right moves to satisfy!

Prepare to start a Commotion in the bedroom.

Available in Plum (#95115) & Raspberry (#95135)

Available in Plum (#95015) & Raspberry (#95035)