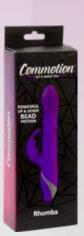

## RHUMBA

- Powerful Up & Down Bead Motion
- 7 Functions
- Waterproof
- Rechargeable

Charge Time: 2 hr 20 min Run Time: Up to 1 hr

#### Ready to Rhumba?

With 4 beads driving up and down, this vibrator offers a unique movement that creates exquisite unwavering pleasure. With a powerful rabbit clitoral shape, Rhumba has all the right moves to satisfy!