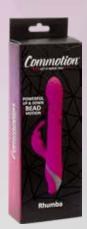

## RHUMBA

- Powerful Up & Down Bead Motion
- 7 Functions
- Waterproof
- Rechargeable

Charge Time: 2 hr 20 min Run Time: Up to 1 hr

#### Ready to Rhumba?

With 4 beads driving up and down, this vibrator offers a unique movement that creates exquisite unwavering pleasure. With a powerful rabbit clitoral shape, Rhumba has all the right moves to satisfy!