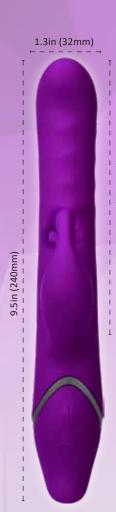

### SAMBA

- Rippling Pleasure System
- 7 Functions
- Waterproof
- Rechargeable

Charge Time: 2 hr 20 min Run Time: Up to 1 hr

#### Get moving with Samba!

These smooth curves rotate and twist with power and ease, in 3 distinct areas of the shaft. The combination of the internal movement, along with the all encompassing triple clitoral shape, creates a unique sensation unlike anything you've felt before!