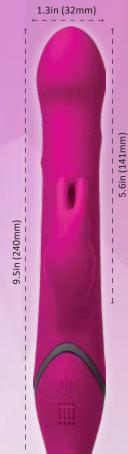

## RHUMBA

- Powerful Up & Down Bead Motion
- 7 Functions
- Waterproof
- Rechargeable

Charge Time: 2 hr 20 min Run Time: Up to 1 hr

#### Ready to Rhumba?

With 4 beads driving up and down, this vibrator offers a unique movement that creates exquisite unwavering pleasure. With a powerful rabbit clitoral shape, Rhumba has all the right moves to satisfy!