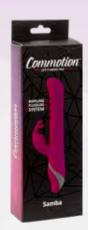

### SAMBA

- Rippling Pleasure System
- 7 Functions
- Waterproof
- Rechargeable

Charge Time: 2 hr 20 min Run Time: Up to 1 hr

#### Get moving with Samba!

These smooth curves rotate and twist with power and ease, in 3 distinct areas of the shaft. The combination of the internal movement, along with the all encompassing triple clitoral shape, creates a unique sensation unlike anything you've felt before!