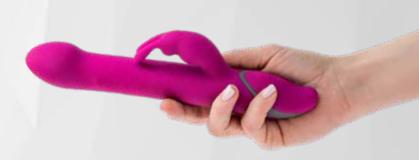

## RHUMBA

- Powerful Up & Down Bead Motion
- 7 Functions
- Waterproof
- Rechargeable

Charge Time: 2 hr 20 min Run Time: Up to 1 hr

#### Ready to Rhumba?

With 4 beads driving up and down, this vibrator offers a unique movement that creates exquisite unwavering pleasure. With a powerful rabbit clitoral shape, Rhumba has all the right moves to satisfy!