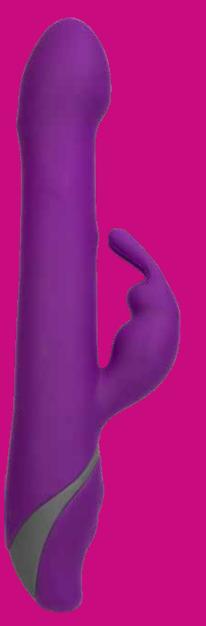

## RHUMBA

- Powerful Up & Down Bead Motion
- 7 Functions
- Waterproof
- Rechargeable

Charge Time: 2 hr 20 min Run Time: Up to 1 hr

#### Ready to Rhumba?

With 4 beads driving up and down, this vibrator offers a unique movement that creates exquisite unwavering pleasure. With a powerful rabbit clitoral shape, Rhumba has all the right moves to satisfy!

Prepare to start a Commotion in the bedroom.

Available in Plum (#95115) & Raspberry (#95135)

Available in Plum (#95015) & Raspberry (#95035)