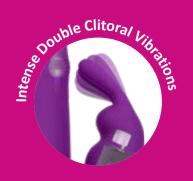

#### Get moving with Samba!

These smooth curves rotate and twist with power and ease, in 3 distinct areas of the shaft. The combination of the internal movement, along with the all encompassing triple clitoral shape, creates a unique sensation unlike anything you've felt before!